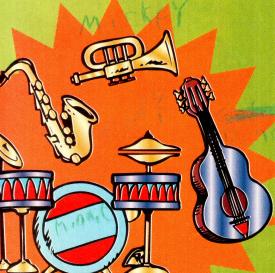

strange is going on in Duckburg which can only mean one thing - Mickey and Goofy to the rescue! Wish us luck!

From the clues below, see if you can figure out who plays each instrument.

**VHO** 

## CLUES

- 1. Either Goofy or Minnie plays saxophone.
- 2. Either Donald or Minnie plays guitar.
- **3.** Someone with mouse-ears plays trumpet.
- 4. Mickey and Donald don't play drums. Minnie doesn't play saxophone.

Answers: Mickey-trumpet; Goofy-saxophone; Minnie-drums; Donald-guitar.

ay Editions Ltd. 31 Tavistock Place don, WC1H 9SU. **CKEY** and friends ist not be sold at than th wn on the nts Direct ution Pty. Ltd. alia) and Network ibutors Ltd. (New ographics Ltd., x. **Printed by:** BPC s (Milton s) Ltd. A Member e British Printing iny Ltd. uted by our, Wind e, 1270 London Road, Norbury, London SW16 4DH. Tel: 0181 679 1899 (Custome e stories and art herein are copyright © 1996 The Walt Disney ed and duction withou sion is strictly orbidden. U.K. Subscription £52 for Subscription enquiri 0191 510 8787/2290. SN 0967 1641